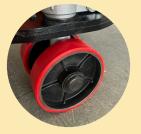

## "The quality of expectations determines the quality of our action"

**Heavy Casting Pump** 

**PU Red Wheel** 

**Nylon White Wheel** 

**Heavy Metal Wheel** 

- Double lifting speed when loads under 600kg, which turns back to regular speed when above it.
- Impact free lifting ensures safety of cargo loading.
- The lifting system is equipped with overloading protection valve to ensure the safe operation.
- The utilized structural design guarantees the convenience of assembling and disassembling.
- Light-weight fork frame, made from high rigidity steel plate.
- Compact appearance, complete rocker arm, ensure the whole truck evenly pressed.
- There is a finger hole in the connection of handle and pump, easy to assemble.