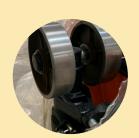

## "The quality of expectations determines the quality of our action"

**Heavy Casting Pump** 

**PU Red Wheel** 

**Nylon White Wheel** 

**Heavy Metal Wheel** 

- Double lifting speed when loads under 600kg, which turns back to regular speed when above it.
- Impact free lifting ensures safety of cargo loading.
- The lifting system is equipped with overloading protection valve to ensure the safe operation.
- The utilized structural design guarantees the convenience of assembling and disassembling.
- Light-weight fork frame, made from high rigidity steel plate.
- Compact appearance, complete rocker arm, ensure the whole truck evenly pressed.
- There is a finger hole in the connection of handle and pump, easy to assemble.