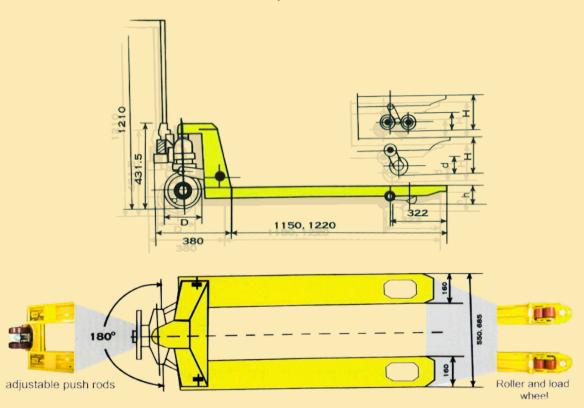

## **Features:**

- \* Three position control handle lift, neutral & lower.
- \* Reliable hydraulic pump.
- \* Available with nylon and metal wheels rollers.

Load wheel (d):80 X 70mm Steering Wheel (D): 200X50mm

Max. Lifting height (H): 200mm Min. lowering height (h): 85m

## TECHNICAL SPECIFICATIONS

| Item/Type               |        | UQ20                             |        | UQ25   |        | UQ30   |        | UQ50    |     |
|-------------------------|--------|----------------------------------|--------|--------|--------|--------|--------|---------|-----|
| Capacity (kg)           |        | 2000                             |        | 2500   |        | 3000   |        | 5000    |     |
| Min. fork height(mm)    |        | 85                               | 75     | 85     | 75     | 85     | 75     | 88      | 78  |
| Max. fork height(mm)    |        | 200                              | 190    | 200    | 190    | 200    | 190    | 205     | 195 |
| Steering wheel (mm)     |        | 200X50                           | 180X50 | 200X50 | 180X50 | 200X50 | 180X50 | 200X180 |     |
| Load roller             | Single | 82X93                            | 74X93  | 82X93  | 74X93  | 82X93  | 74X93  | 85X80   |     |
| mm                      | Tandem | 82X70                            | 74X70  | 82X70  | 74X70  | 82X70  | 74X70  | 75X80   |     |
| Size of fork(mm)        |        | 160X50                           |        |        |        | 160X60 |        | 180X50  |     |
| Width overall forks(mm) |        | 450/520/550/685                  |        |        |        |        |        |         |     |
| Fork length(mm)         |        | 800/900/1000/1067/1100/1150/1220 |        |        |        |        |        |         |     |