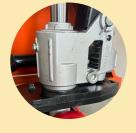

## "The quality of expectations determines the quality of our action"

**Heavy Casting Pump** 

**PU Red Wheel** 

**Nylon White Wheel** 

**Heavy Metal Wheel** 

- Double lifting speed when loads under 600kg, which turns back to regular speed when above it.
- Impact free lifting ensures safety of cargo loading.
- The lifting system is equipped with overloading protection valve to ensure the safe operation.
- The utilized structural design guarantees the convenience of assembling and disassembling.
- Light-weight fork frame, made from high rigidity steel plate.
- Compact appearance, complete rocker arm, ensure the whole truck evenly pressed.
- There is a finger hole in the connection of handle and pump, easy to assemble.

## **Features:**

- \* Three position control handle lift, neutral & lower.
- \* Reliable hydraulic pump.
- \* Available with nylon and metal wheels rollers.

Load wheel (d):80 X 70mm Steering Wheel (D): 200X50mm