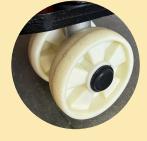

## "The quality of expectations determines the quality of our action"

**Heavy Casting Pump** 

**PU Red Wheel** 

**Nylon White Wheel** 

**Heavy Metal Wheel** 

- Double lifting speed when loads under 600kg, which turns back to regular speed when above it.
- Impact free lifting ensures safety of cargo loading.
- The lifting system is equipped with overloading protection valve to ensure the safe operation.
- The utilized structural design guarantees the convenience of assembling and disassembling.
- Light-weight fork frame, made from high rigidity steel plate.
- Compact appearance, complete rocker arm, ensure the whole truck evenly pressed.
- There is a finger hole in the connection of handle and pump, easy to assemble.