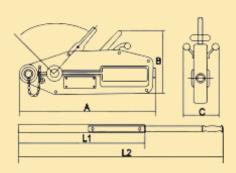

## **SPECIFICATIONS**

| Item<br>No. | RATED<br>CAPACI<br>TY [KG] | Rated<br>Forward<br>Handpower<br>[mm] | Rated<br>Forward<br>Travel<br>[mm] | Rope<br>Diameter<br>[mm] | Wire Rope<br>Safety<br>Factor Load<br>Capacity | Safety<br>Factor &<br>Static<br>Load<br>Capacity | Max.<br>Travelling<br>Load [kg] | Max Overall Size [mm] |     |     |     |     |     |     | L1 [cm] | L2 [cm] |
|-------------|----------------------------|---------------------------------------|------------------------------------|--------------------------|------------------------------------------------|--------------------------------------------------|---------------------------------|-----------------------|-----|-----|-----|-----|-----|-----|---------|---------|
|             |                            |                                       |                                    |                          |                                                |                                                  |                                 | А                     | В   | С   | D   | Е   | F   | G   |         |         |
| UQ0.8T      | 800                        | 343                                   | >=52                               | 8.3                      | 5                                              | 5                                                | 1200                            | 44                    | 60  | 101 | 420 | 430 | 172 | 215 | 80      | 80      |
| UQ1.6T      | 1600                       | 400                                   | >=55                               | 11                       | 5                                              | 5                                                | 2400                            | 56                    | 68  | 120 | 545 | 556 | 200 | 300 | 80      | 120     |
| UQ3.2T      | 3200                       | 441                                   | >=28                               | 16                       | 5                                              | 5                                                | 4800                            | 70                    | 98  | 150 | 645 | 666 | 227 | 315 | 80      | 120     |
| UQ5.4T      | 5400                       | 745                                   | >=30                               | 20                       | 5                                              | 5                                                | 8000                            | 90                    | 160 | 200 | 935 | 940 | 300 | 410 | 88      | 135     |