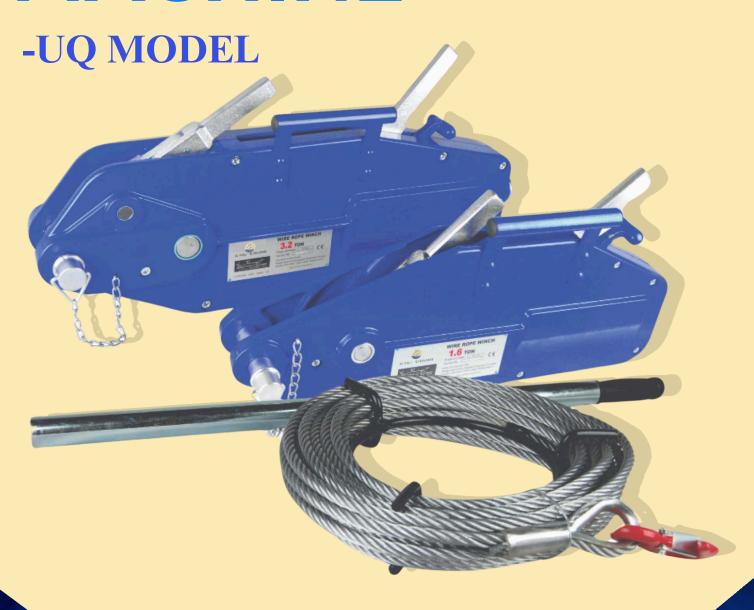

## PULLING LIFTING MACHINE

**-UQ MODEL** 

## **FEATURES**

- Portable lightweight aluminum construction is durable and resists corrosion.
- ANY length of commercially available 6x19s IWRC wire rope can be used for unlimited reach.
- · Smooth operation with precise control.
- Telescoping handle allows the operator to optimize pull and stroke.
- Long service life and low maintenance requiring only periodic cleaning, lubrication, and inspection.
- Overload protection is provided by a shear pin that is easily replaced.
- Wire rope may be ordered separately.
- Four capacity options up to 5.4T are offered.